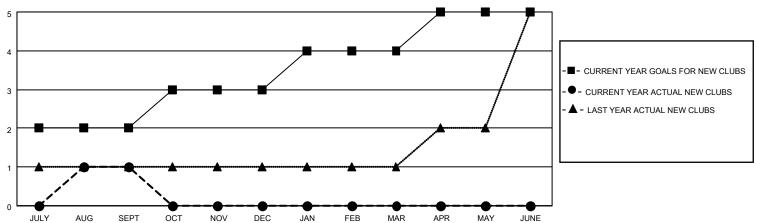

## MONTHLY MEMBERSHIP PROGRESS REPORT

LOCATION INDIA District 324 K Results as of: 9/30/2022

| Clubs RESULTS FOR 2022-2023 |   |   |   | Members RESULTS FOR 2022-2023 |     |     |    |
|-----------------------------|---|---|---|-------------------------------|-----|-----|----|
|                             |   |   |   |                               |     |     |    |
| JULY/AUG/SEPT               | 2 | 1 | 1 | JULY/AUG/SEPT                 | 100 | 131 | 36 |
| OCT/NOV/DEC                 | 1 | 0 | 0 | OCT/NOV/DEC                   | 150 | 0   | 0  |
| JAN/FEB/MAR                 | 1 | 0 | 0 | JAN/FEB/MAR                   | 150 | 0   | 0  |
| APR/MAY/JUNE                | 1 | 0 | 0 | APR/MAY/JUNE                  | 100 | 0   | 0  |