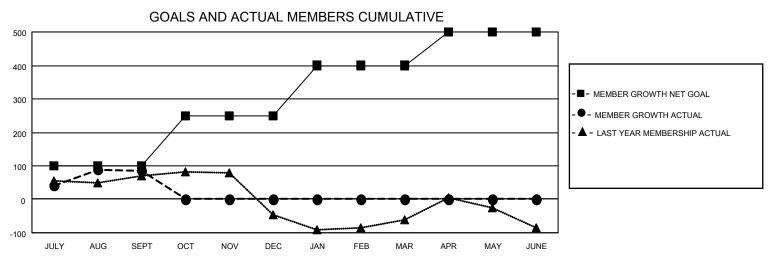

## MONTHLY MEMBERSHIP PROGRESS REPORT

LOCATION INDIA District 324 K Results as of: 9/30/2022

| Clubs RESULTS FOR 2022-2023 |   |   |   | Members RESULTS FOR 2022-2023 |     |     |    |
|-----------------------------|---|---|---|-------------------------------|-----|-----|----|
|                             |   |   |   |                               |     |     |    |
| JULY/AUG/SEPT               | 2 | 1 | 1 | JULY/AUG/SEPT                 | 100 | 131 | 36 |
| OCT/NOV/DEC                 | 1 | 0 | 0 | OCT/NOV/DEC                   | 150 | 0   | 0  |
| JAN/FEB/MAR                 | 1 | 0 | 0 | JAN/FEB/MAR                   | 150 | 0   | 0  |
| APR/MAY/JUNE                | 1 | 0 | 0 | APR/MAY/JUNE                  | 100 | 0   | 0  |